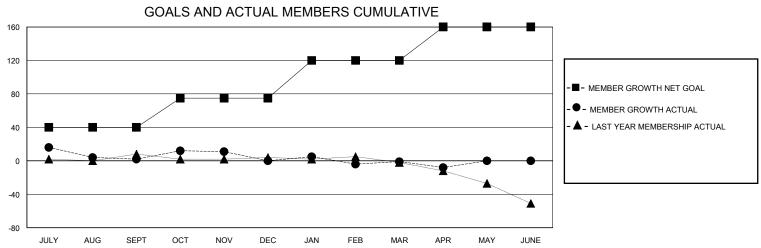

## District 201C1

Results as of: 4/30/2024

| GMT:            |               | GMT CA      |               |                               |                       |                         |                                                    |  |
|-----------------|---------------|-------------|---------------|-------------------------------|-----------------------|-------------------------|----------------------------------------------------|--|
|                 | Club          | os          |               | Members RESULTS FOR 2023-2024 |                       |                         |                                                    |  |
|                 | RESULTS FOR   | R 2023-2024 |               |                               |                       |                         |                                                    |  |
| QUARTER         | NEW CLUB GOAL | NEW CLUBS   | DROPPED CLUBS | QUARTER MEMB                  | ER GROWTH NET<br>GOAL | MEMBER GROWTH<br>ACTUAL | DROPPED<br>MEMBERS ACTUAL<br>(including transfers) |  |
| JULY/AUG/SEPT   | 0             | 0           | 0             | JULY/AUG/SEPT                 | 40                    | 48                      | 35                                                 |  |
| OCT/NOV/DEC     | 0             | 0           | 0             | OCT/NOV/DEC                   | 35                    | 50                      | 40                                                 |  |
| JAN/FEB/MAR     | 0             | 0           | 1             | JAN/FEB/MAR                   | 45                    | 28                      | 24                                                 |  |
| APR/MAY/ II INF | 1             | 0           | 0             | APR/MAY/ II INF               | 40                    | 8                       | 13                                                 |  |